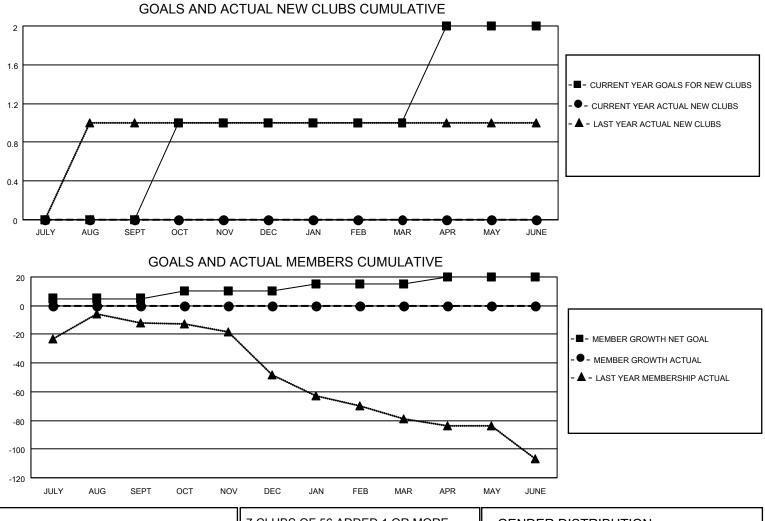

## LOCATION INDIANA

District 25 E

Results as of: 7/31/2021

| Clubs         |               |             |               | Members               |                        |                         |                                                    |  |  |
|---------------|---------------|-------------|---------------|-----------------------|------------------------|-------------------------|----------------------------------------------------|--|--|
|               | RESULTS FOR   | R 2021-2022 |               | RESULTS FOR 2021-2022 |                        |                         |                                                    |  |  |
| QUARTER       | NEW CLUB GOAL | NEW CLUBS   | DROPPED CLUBS | QUARTER               | BER GROWTH NET<br>GOAL | MEMBER GROWTH<br>ACTUAL | DROPPED<br>MEMBERS ACTUAL<br>(including transfers) |  |  |
| JULY/AUG/SEPT | 0             | 0           | 0             | JULY/AUG/SEPT         | 5                      | 15                      | 13                                                 |  |  |
| OCT/NOV/DEC   | 1             | 0           | 0             | OCT/NOV/DEC           | 5                      | 0                       | 0                                                  |  |  |
| JAN/FEB/MAR   | 0             | 0           | 0             | JAN/FEB/MAR           | 5                      | 0                       | 0                                                  |  |  |
| APR/MAY/JUNE  | 1             | 0           | 0             | APR/MAY/JUNE          | 5                      | 0                       | 0                                                  |  |  |